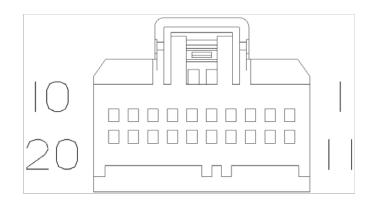

## &\$\%\`K?'GFH,'!'MIRROR-INSIDE REARVIEW C1

Harness Family: Mirror\_Int\_Jumper Harness Part Number: 68079155AC

Cavities: 20 Color: BLACK Gender: Female

Part Description: USCAR 20P .64 CONNECTOR ASSY (CLUSTER)

Repair Kit Part Number: Not Available

Seal: Un-Sealed

**Engineering Name:** Assy\_Mirror\_Inside\_RR\_View\_HFM\_EC\_Beam

Connector No: D6625A

Available Views: Location View

| Pin        | Circuit | Wire Color | Gauge | Function                                |
|------------|---------|------------|-------|-----------------------------------------|
| A1         | X712    | DB/LB      | 22    | MICROPHONE 1 IN (+)                     |
| A2         | X792    | DB/DG      | 22    | MICROPHONE IN (-)                       |
| А3         | X722    | LB/DG      | 22    | MICROPHONE 2 IN (+)                     |
| A4         |         |            |       | NO CONNECTION                           |
| <b>A</b> 5 |         |            |       | NO CONNECTION                           |
| A6         | D265    | WT/GY      | 22    | CAN IHS BUS (125K) (+)                  |
| A7         | D264    | WT/OR      | 22    | CAN IHS BUS (125K) (-)                  |
| A8         | Z912    | BK         | 18    | GROUND                                  |
| Α9         | L1      | WT/LG      | 18    | BACKUP LAMP FEED                        |
| A10        | X835    | OR/GY      | 22    | SENSOR GROUND                           |
| A11        |         |            |       | NO CONNECTION                           |
| A12        |         |            |       | NO CONNECTION                           |
| A13        | F943    | PK/LG      | 18    | FUSED IGNITION RUN-START CONTROL OUTPUT |
| A14        | P112    | TN/OR      | 22    | AUTO DAY/NIGHT MIRROR (+)               |
| A15        | X793    | DG/YL      | 22    | MICROPHONE FEED                         |
| A16        | P114    | TN/WT      | 22    | AUTO DAY/NIGHT MIRROR (-)               |
|            |         |            |       |                                         |

| A17 | NO CONNECTION |
|-----|---------------|
| A18 | NO CONNECTION |
| A19 | NO CONNECTION |
| A20 | NO CONNECTION |