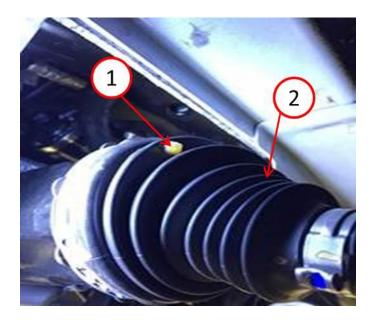

## **SYMPTOM/CONDITION:**

The customer or technician may find grease leaking out of the left front axle half shaft inner boot (Fig. 1).

Fig. 1 Half Shaft Boot Leak

- 1 Grease Leaking
- 2 Half Shaft Boot