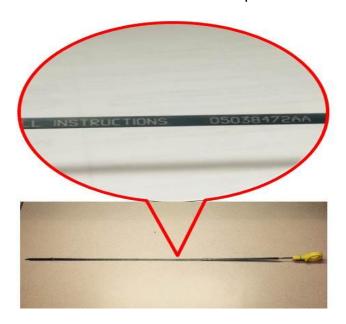

# REPAIR PROCEDURE:

1. Remove the Dipstick from the tube and look for the part number.

Fig. 1 Location Of The Part Number On The Dipstick

- 2. Is part number 05038472AA on the Dipstick?
  - a. Yes >>> Replace the Dipstick with part number 05038472**AB**.
  - b. No >>> This bulletin does not pertain, perform normal diagnostics if needed.